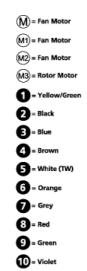

|
| Weight                                                    | 11      | kg    |
| Enclosure class, motor                                    | 44      | IP    |
| Insulation class, motor                                   | F       |       |
| Capacitor                                                 | 6       | μF    |
| Duct connection                                           | 400x200 |       |
|                                                           | mm      |       |

Diagrams



## Sound





#### Parameter

Distance: Propagation type: Equivalent absorption area: 3.000 Hemi-spherical 20.00

#### Dimensions



# Wiring diagram



#### Accessories

ETFV-94A FRE 6 VRDE 1,5 VRS 1,0 VRTE 1

#### **Electrical accessories**

FLR 400x200 DS 400x200 RKC-Kit 200 (400x200) LDR 400x200