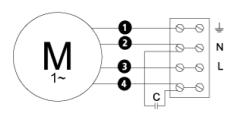

dth                                                     | 443     | mm    |
| Height                                                    | 264     | mm    |
| Weight                                                    | 11      | kg    |
| Enclosure class, motor                                    | 44      | IP    |
| Insulation class, motor                                   | F       |       |
| Capacitor                                                 | 6       | μF    |
| Duct connection                                           | 400x200 |       |
|                                                           | mm      |       |

Diagrams



## Sound





#### Parameter

Distance: Propagation type: Equivalent absorption area: 3.000 Hemi-spherical 20.00

#### Dimensions



# Wiring diagram



#### Accessories

ETFV-94A FRE 6 VRDE 1,5 VRS 1,0 VRTE 1

#### **Electrical accessories**

FLR 400x200 DS 400x200 RKC-Kit 200 (400x200) LDR 400x200