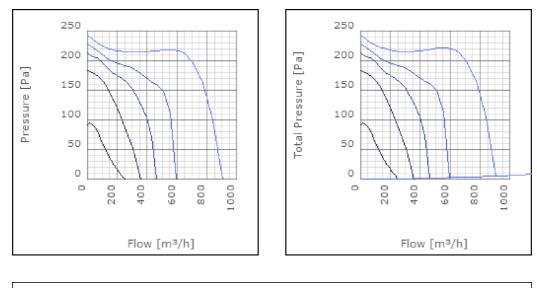

at 3 m                               | 50      | dB(A) |
| Length                                                    | 502     | mm    |
| Width                                                     | 443     | mm    |
| Height                                                    | 264     | mm    |
| Weight                                                    | 11      | kg    |
| Enclosure class, motor                                    | 44      | IP    |
| Insulation class, motor                                   | F       |       |
| Capacitor                                                 | 6       | μF    |
| Duct connection                                           | 400x200 |       |
|                                                           | mm      |       |

Diagrams



## Sound





#### Parameter

Distance: Propagation type: Equivalent absorption area: 3.000 Hemi-spherical 20.00

#### Dimensions



# Wiring diagram



#### Accessories

ETFV-94A FRE 6 VRDE 1,5 VRS 1,0 VRTE 1

#### **Electrical accessories**

FLR 400x200 DS 400x200 RKC-Kit 200 (400x200) LDR 400x200