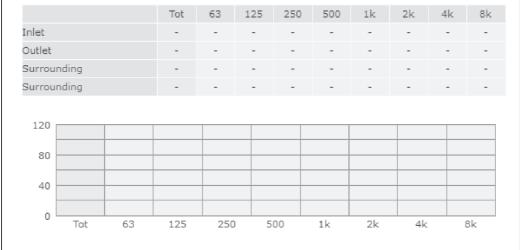

## Sound

#### Parameter

Distance: Propagation type: Equivalent absorption area: 3.000 Hemi-spherical 20.00