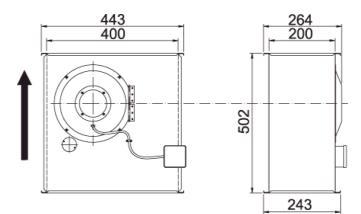

#### Technical data

| Parameter                                                 | Value   | Unit  |
|-----------------------------------------------------------|---------|-------|
| Voltage                                                   | 230     | V     |
| Phase                                                     | 1       | ~     |
| Frequency                                                 | 50      | Hz    |
| Power                                                     | 0.22    | kW    |
| Current                                                   | 0.95    | A     |
| R.p.m.                                                    | 815     | r/m   |
| Max. temperature of transported air                       | 40      | °C    |
| Max. temperature of transported air when speed-controlled | 40      | °C    |
| Sound pressure level at 3 m                               | 50      | dB(A) |
| Length                                                    | 502     | mm    |
| Width                                                     | 443     | mm    |
| Height                                                    | 264     | mm    |
| Weight                                                    | 11      | kg    |
| Enclosure class, motor                                    | 44      | IP    |
| Insulation class, motor                                   | F       |       |
| Capacitor                                                 | 6       | μF    |
| Duct connection                                           | 400x200 |       |
|                                                           | mm      |       |

#### Dimensions