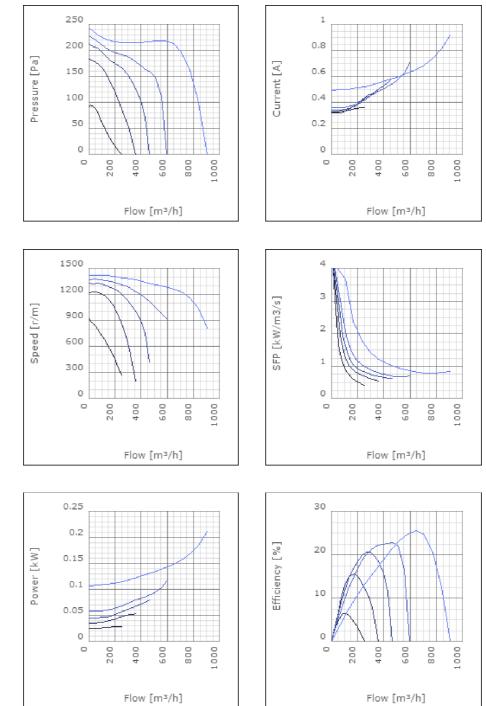

ssure level at 3 m                               | 50      | dB(A) |
| Length                                                    | 502     | mm    |
| Width                                                     | 443     | mm    |
| Height                                                    | 264     | mm    |
| Weight                                                    | 11      | kg    |
| Enclosure class, motor                                    | 44      | IP    |
| Insulation class, motor                                   | F       |       |
| Capacitor                                                 | 6       | μF    |
| Duct connection                                           | 400x200 |       |
|                                                           | mm      |       |

Diagrams



## Sound





#### Parameter

Distance: Propagation type: Equivalent absorption area: 3.000 Hemi-spherical 20.00

#### Dimensions



# Wiring diagram



#### Accessories

ETFV-94A FRE 6 VRDE 1,5 VRS 1,0 VRTE 1

#### **Electrical accessories**

FLR 400x200 DS 400x200 RKC-Kit 200 (400x200) LDR 400x200